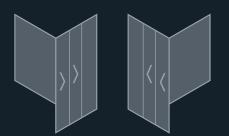

## **Available Configurations**

3PSRETCO\_R-SSF

3PSRETCO FSS-R

# North East Glass

3PSRET34 R-SSF

3PSRET34 FSS-R