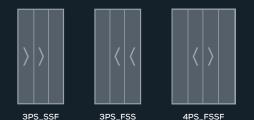

## **Available Configurations**

3PSRETCO\_R-SSF

3PSRETCO FSS-R

# 3PS\_FSS 4PS\_FSSF