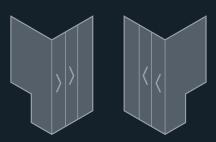

## **Available Configurations**

3PSRETCO\_R-SSF

3PSRETCO FSS-R

# North East Glass

3PSRET34 R-SSF

3PSRET34 FSS-R