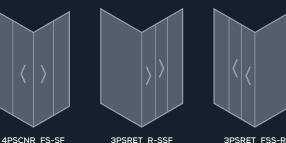

## **Available Configurations**

3PSRETCO\_R-SSF

3PSRETCO FSS-R

# North East Glass

3PSRET34 R-SSF

3PSRET34 FSS-R